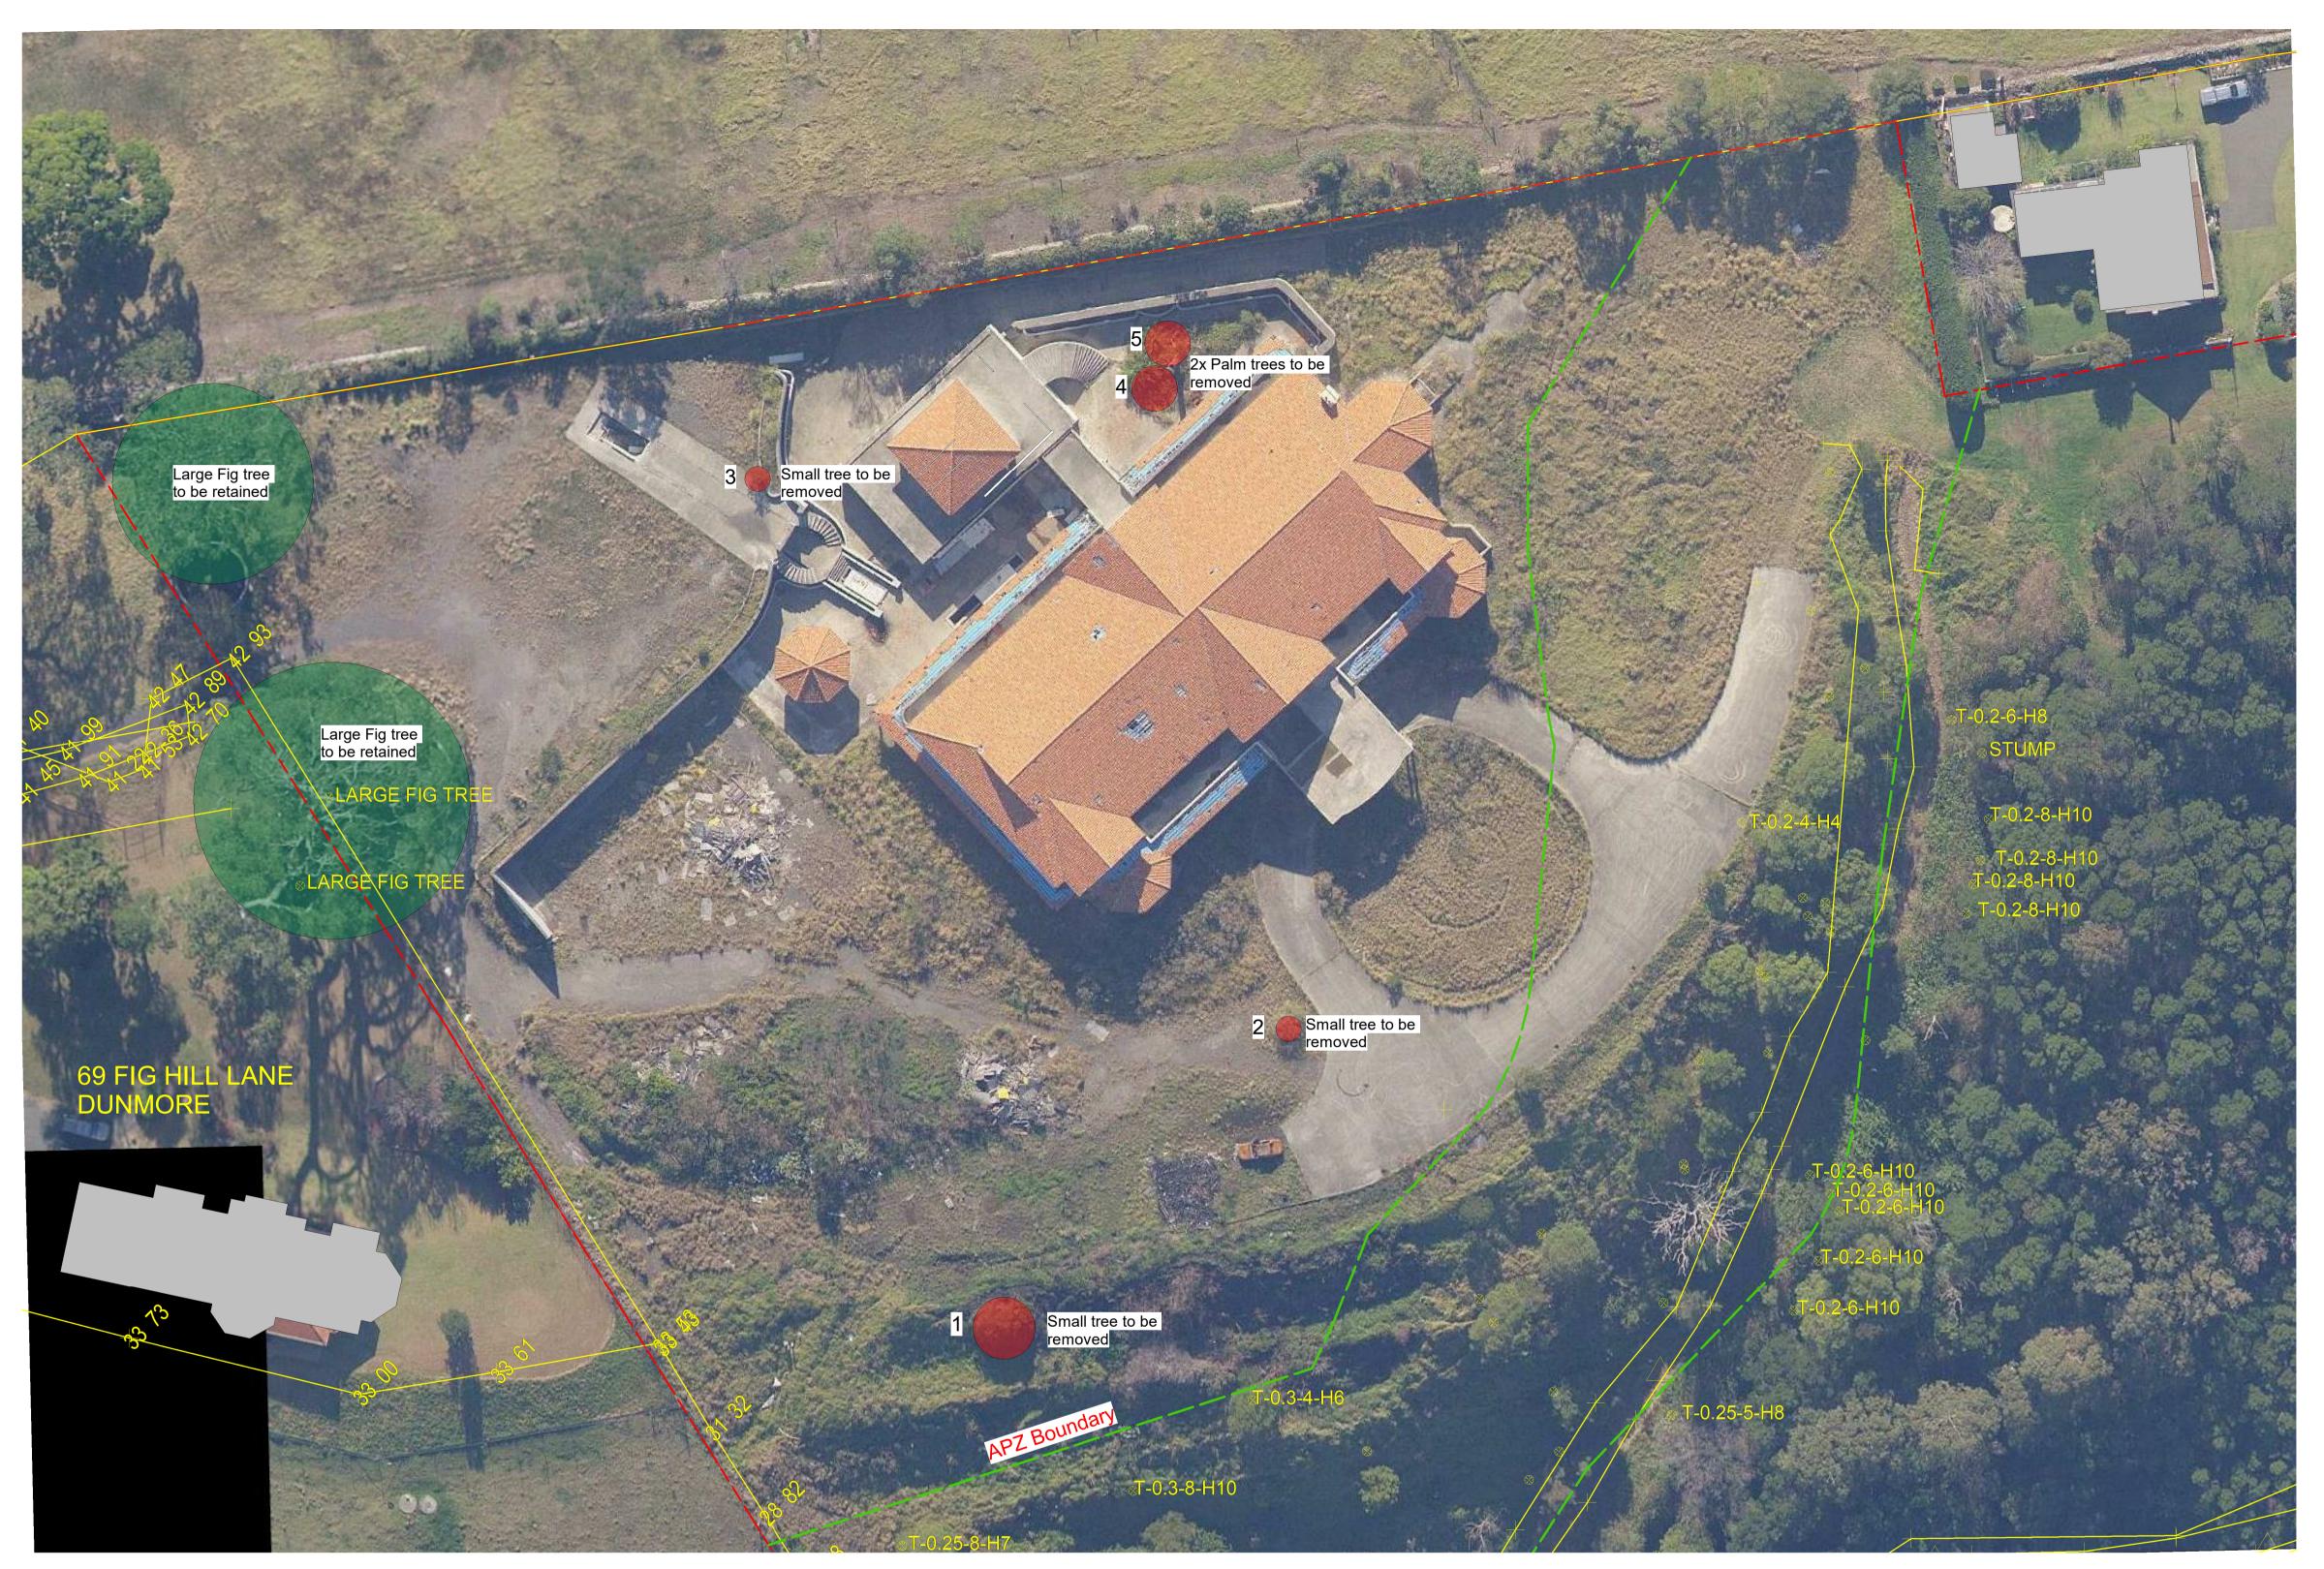

- Tree Nº 1 is Solanum mauritianum
   (Tobacco tree) noxious weed classified weed and does not need to be assessed individually
- Trees N° 2 and No 3 are Acacia sp. both are under the specified dimensional requirements for retention (3m height, 3m spread, 300mm diameter or is a hollow bearing tree).
- Trees No 2 and 3 are accordingly not within the declared parameters for trees and therefore do not need to be assessed individually.