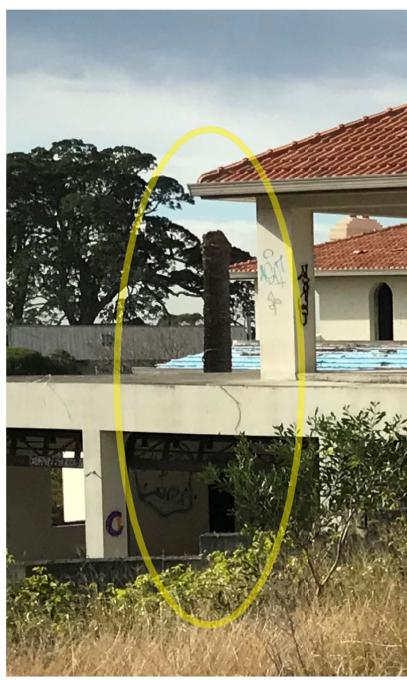

- Tree Nº 1 is Solanum mauritianum
   (Tobacco tree) noxious weed classified weed and does not need to be assessed individually
- Trees N° 2 and No 3 are Acacia sp. both are under the specified dimensional requirements for retention (3m height, 3m spread, 300mm diameter or is a hollow bearing tree).
- Trees No 2 and 3 are accordingly not within the declared parameters for trees and therefore do not need to be assessed individually.